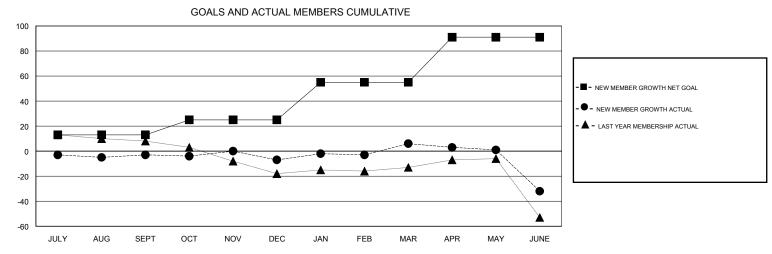

## **OPEN LOCATION ENGLAND GMT CA** Clubs Members RESULTS FOR 2016-2017 RESULTS FOR 2016-2017 NEW CLUB GOAL NEW CLUBS DROPPED CLUBS NEW MEMBER GROWTH NEW MEMBER DROPPED QUARTER QUARTER NET GOAL (not reinstated GROWTH ACTUAL (not MEMBERS ACTUAL or transfers) reinstated or transfers) (including transfers) 0 0 0 13 21 24 JULY/AUG/SEPT JULY/AUG/SEPT 0 0 0 12 21 25 OCT/NOV/DEC OCT/NOV/DEC 0 0 30 40 27 JAN/FEB/MAR JAN/FEB/MAR 0 36 64 APR/MAY/JUNE APR/MAY/JUNE 26