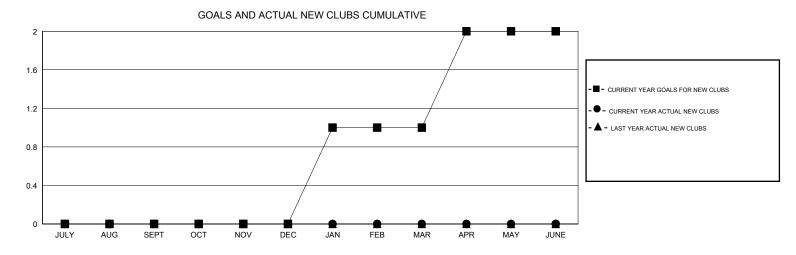

## **OPEN LOCATION ENGLAND GMT CA** Clubs Members RESULTS FOR 2016-2017 RESULTS FOR 2016-2017 NEW CLUB GOAL NEW CLUBS DROPPED CLUBS NEW MEMBER GROWTH NEW MEMBER DROPPED QUARTER QUARTER NET GOAL (not reinstated GROWTH ACTUAL (not MEMBERS ACTUAL or transfers) reinstated or transfers) (including transfers) 0 0 0 13 21 24 JULY/AUG/SEPT JULY/AUG/SEPT 0 0 0 12 21 25 OCT/NOV/DEC OCT/NOV/DEC 0 0 30 40 27 JAN/FEB/MAR JAN/FEB/MAR 0 36 64 APR/MAY/JUNE APR/MAY/JUNE 26